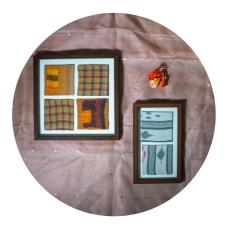

#### **Wall Art**

AVAILABLE IN MULTIPLE SIZES FRAME SIZE CUSTOMIZABLE

Prints of hand-illustrated artwork by our special needs adults, great to brighten up any wall or countertop! Choose from a wide range of available artworks!

#### FRAMED ARTWORK STARTING AT RS.300

# Fabric Wall Art

#### FRAME SIZE AND COLOUR CUSTOMIZABLE

We take upcycling very seriously, and attempt to re-purpose every part of the textile donations we receive. Working with odd saree offcuts, our students create these delightful, one-of-a-kind art pieces, sure to add some uniqueness to any space!

PRICE STARTING AT RS. 300 CUSTOMIZABLE PER REQUIREMENT