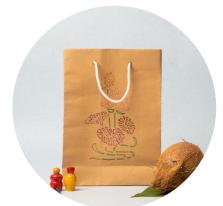

### Brown Paper bags

ALL BAGS MADE TO ORDER
SIZE CUSTOMIZABLE ON REQUEST

The quintessential brown paper carrybag, great for day-to-day use, groceries, giveaways and general storage purposes. What's more, each bag is decorated by our students, to elevate them further!

SMALL BAG - RS. 30 MEDIUM BAG - RS. 45 LARGE BAG - RS. 55