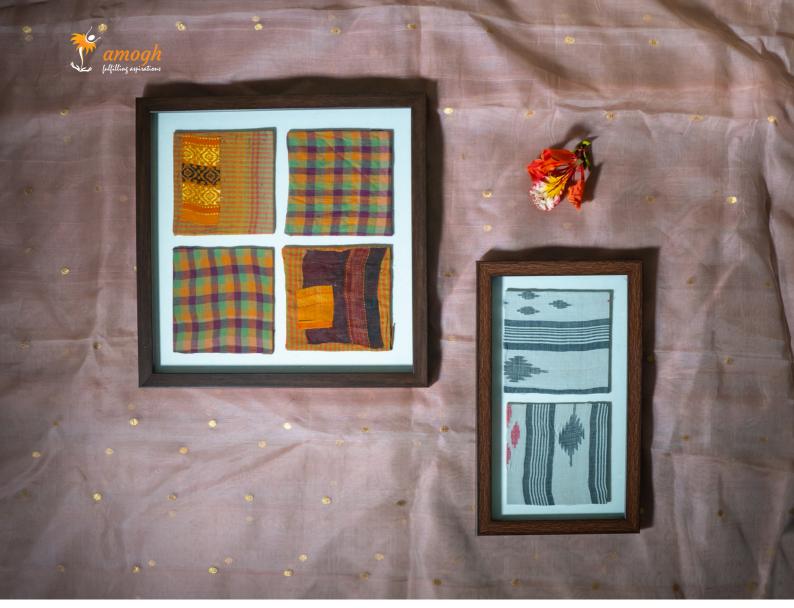

# Fabric Wall Art

#### FRAME SIZE AND COLOUR CUSTOMIZABLE

We take upcycling very seriously, and attempt to re-purpose every part of the textile donations we receive. Working with odd saree offcuts, our students create these delightful, one-of-a-kind art pieces, sure to add some uniqueness to any space!

PRICE STARTING AT RS. 300 CUSTOMIZABLE PER REQUIREMENT