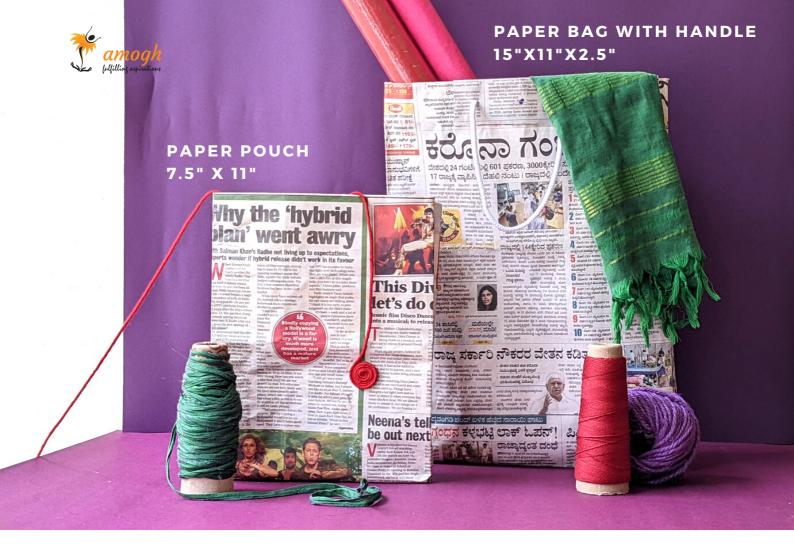

### Newspaper bags

ALL BAGS MADE TO ORDER
SIZE CUSTOMIZABLE ON REQUEST

The humble newspaper carrybag, great for day-to-day use, groceries, giveaways and general storage purposes. We are happy to supply these to local vegetable vendors, and help reduce the use of plastic in our markets!

PAPER BAG (WITH HANDLE) - RS. 65/KG ONWARDS BASED ON SIZE PAPER POUCH (NO HANDLE) - RS.55/KG ONWARDS BASED ON SIZE

**FABRIC** 