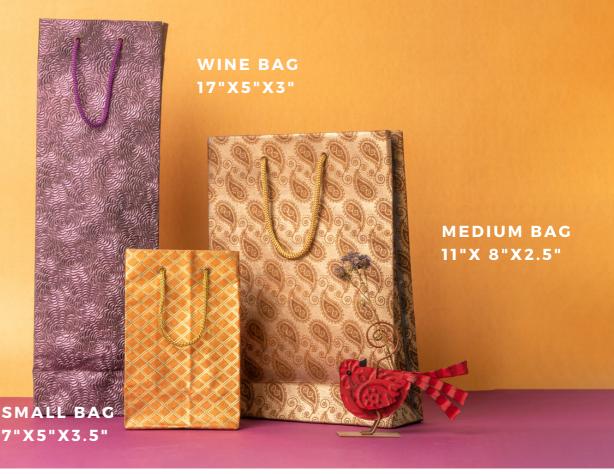

# Saree Paper bags

ALL BAGS MADE TO ORDER SIZE CUSTOMIZABLE ON REQUEST

As part of our goal of upcycling as much as is possible, Amogh produces these beautiful paper bags reinforced with fabric from donated textile and saree waste. The resulting bag is visually pleasing and structurally stronger than a regular paper bag. Perfect for gifting requirements on special occasions!

SIDE HANDLE (SMALL) - RS. 45 SIDE HANDLE (LARGE) - RS.55 WINE BAG - RS. 40 SMALL BAG - RS. 30 MEDIUM BAG - RS. 40 LARGE BAG - RS. 50

23