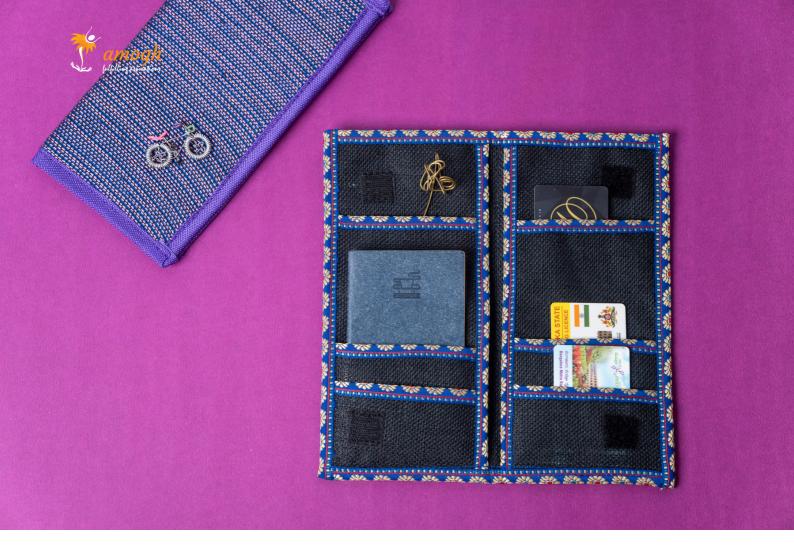

### Travel Wallets

TO HOLD ALL YOUR TRAVEL DOCUMENTS!

Going on a trip? Dont want to forget your important IDs and documents? Amogh's travel wallet is the perfect companion - holds passports, documents and cards, with extra pouches to keep anything else you might need! Made from fabric handwoven by our students.

SIZE - 9.75"X10" PRICE - RS. 600