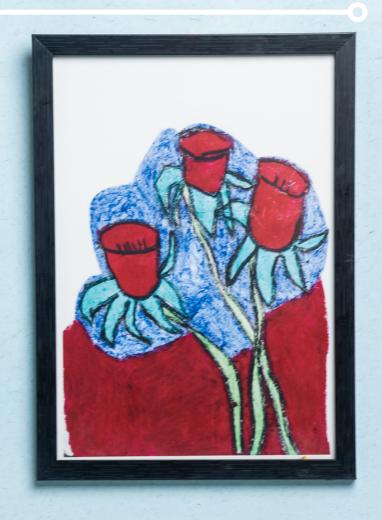

#### **Wall Art**

AVAILABLE IN MULTIPLE SIZES FRAME SIZE CUSTOMIZABLE

Prints of hand-illustrated artwork by our special needs adults, great to brighten up any wall or countertop! Choose from a wide range of available artworks!

#### FRAMED ARTWORK STARTING AT RS.300