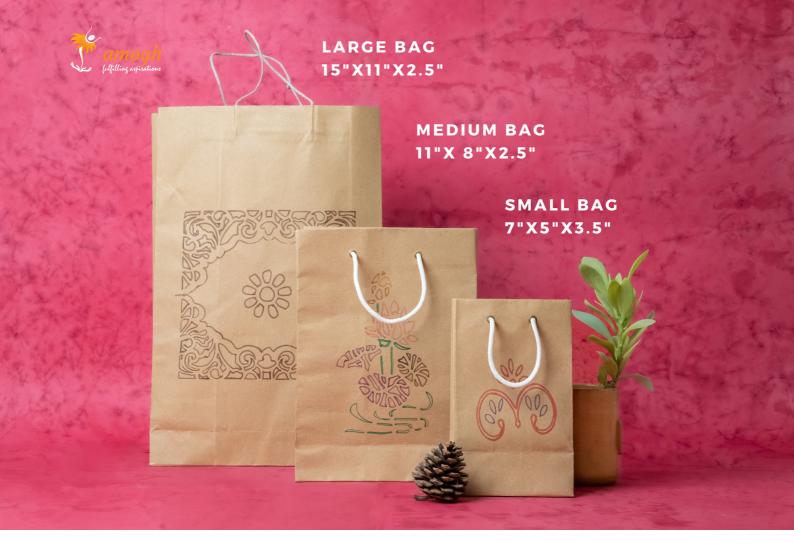

# Saree Paper bags

ALL BAGS MADE TO ORDER SIZE CUSTOMIZABLE ON REQUEST

As part of our goal of upcycling as much as is possible, Amogh produces these beautiful paper bags reinforced with fabric from donated textile and saree waste. The resulting bag is visually pleasing and structurally stronger than a regular paper bag. Perfect for gifting requirements on special occasions!

SIDE HANDLE (SMALL) - RS. 45 SIDE HANDLE (LARGE) - RS.55 WINE BAG - RS. 40 SMALL BAG - RS. 30 MEDIUM BAG - RS. 40 LARGE BAG - RS. 50

23

# Crushed Paper bags

Made from handmade paper, these bags are sturdy, bright and great for gifting and goodies! We can custom make these bags in various colours and sizes per your requirement

SMALL BAG - RS. 35 MEDIUM BAG - RS. 45 LARGE BAG - RS. 55

# Fancy Paper bags

We work with premium printed papers to create these statement bags. Strong and grand, these bags are perfect for giveaways at weddings and other celebrations.

SMALL BAG - RS. 35 MEDIUM BAG - RS. 45 WINE BAG - RS. 55

### Brown Paper bags

ALL BAGS MADE TO ORDER
SIZE CUSTOMIZABLE ON REQUEST

The quintessential brown paper carrybag, great for day-to-day use, groceries, giveaways and general storage purposes. What's more, each bag is decorated by our students, to elevate them further!

SMALL BAG - RS. 30 MEDIUM BAG - RS. 45 LARGE BAG - RS. 55