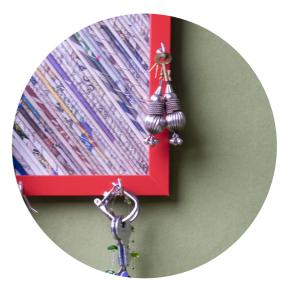

#### Multi-use Holder

MADE FROM UPCYCLED NEWSPAPER ROLLS WALL-MOUNTED ORGANIZER

Lose your keys around the house? Misplace jewellery/ facemasks often? Look no further- our multi-purpose holder has four hooks each, allowing you plenty of space to hang up every important key and accessory you wish to!

eing an upcycled product, no two piece will ever be the same.

AVAILABLE IN LANDSCAPE OR PORTRAIT ORIENTATION SMALL (4.5" X 6.75") - RS. 400