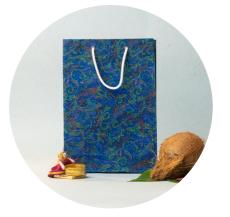

# Saree Paper bags

ALL BAGS MADE TO ORDER SIZE CUSTOMIZABLE ON REQUEST

As part of our goal of upcycling as much as is possible, Amogh produces these beautiful paper bags reinforced with fabric from donated textile and saree waste. The resulting bag is visually pleasing and structurally stronger than a regular paper bag. Perfect for gifting requirements on special occasions!

SIDE HANDLE (SMALL) - RS. 45 SIDE HANDLE (LARGE) - RS.55 WINE BAG - RS. 40 SMALL BAG - RS. 30 MEDIUM BAG - RS. 40 LARGE BAG - RS. 50

23