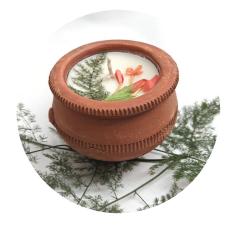

## Soy Wax Candles

CONTAINER, SIZE AND SCENT CUSTOMIZABLE ON REQUEST

TERRACOTTA JAR (L)

Made from soy beans, soy wax is naturally bio-degradable. It burns cleaner (without any soot or toxin discharge), and it's slow burning properties make it more cost-effective! Soy wax disperses scent better too! Great for your health, the air and the environment!

SMALL CLAY POT (145G) - RS. 100
MEDIUM CLAY POT (165 G) - RS.120
LARGE CLAY POT (200G) - RS. 150
CLAY CHAI GLASS (150G) - RS. 100
ALUMINIUM TIN (SMALL) (60G) - RS. 100
ALUMINIUM TIN (LARGE) (150G) - RS. 200