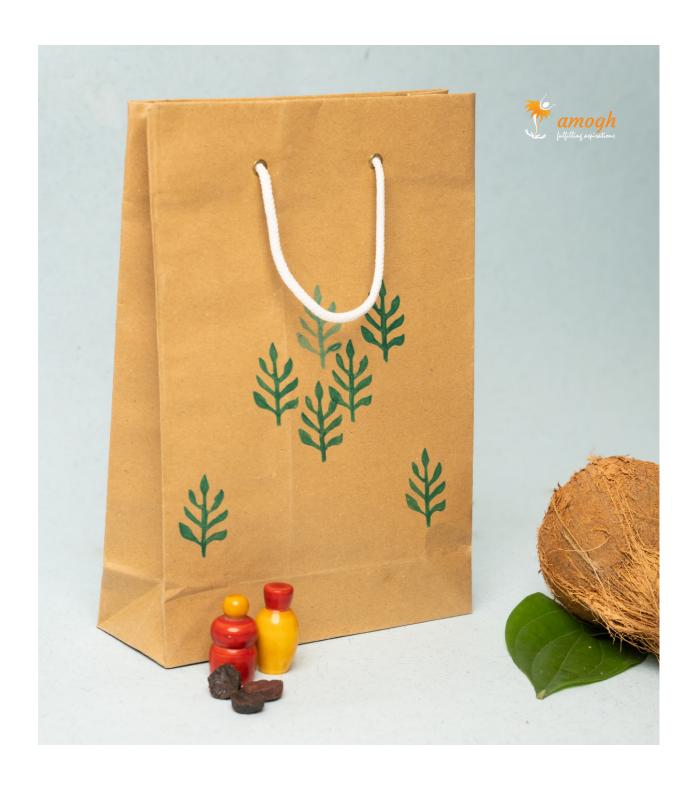

### Brown Paper bags

ALL BAGS MADE TO ORDER
SIZE CUSTOMIZABLE ON REQUEST

The quintessential brown paper carrybag, great for day-to-day use, groceries, giveaways and general storage purposes. What's more, each bag is decorated by our students, to elevate them further!