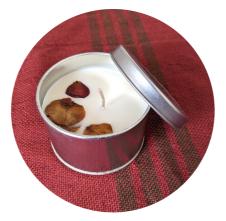

## Soy Wax Candles

CONTAINER, SIZE AND SCENT CUSTOMIZABLE ON REQUEST

TERRACOTTA JAR (L)

Made from soy beans, soy wax is naturally bio-degradable. It burns cleaner (without any soot or toxin discharge), and it's slow burning properties make it more cost-effective! Soy wax disperses scent better too! Great for your health, the air and the environment!

SMALL CLAY POT (145G) - RS. 100
MEDIUM CLAY POT (165 G) - RS.120
LARGE CLAY POT (200G) - RS. 150
CLAY CHAI GLASS (150G) - RS. 100
ALUMINIUM TIN (SMALL) (60G) - RS. 100
ALUMINIUM TIN (LARGE) (150G) - RS. 200