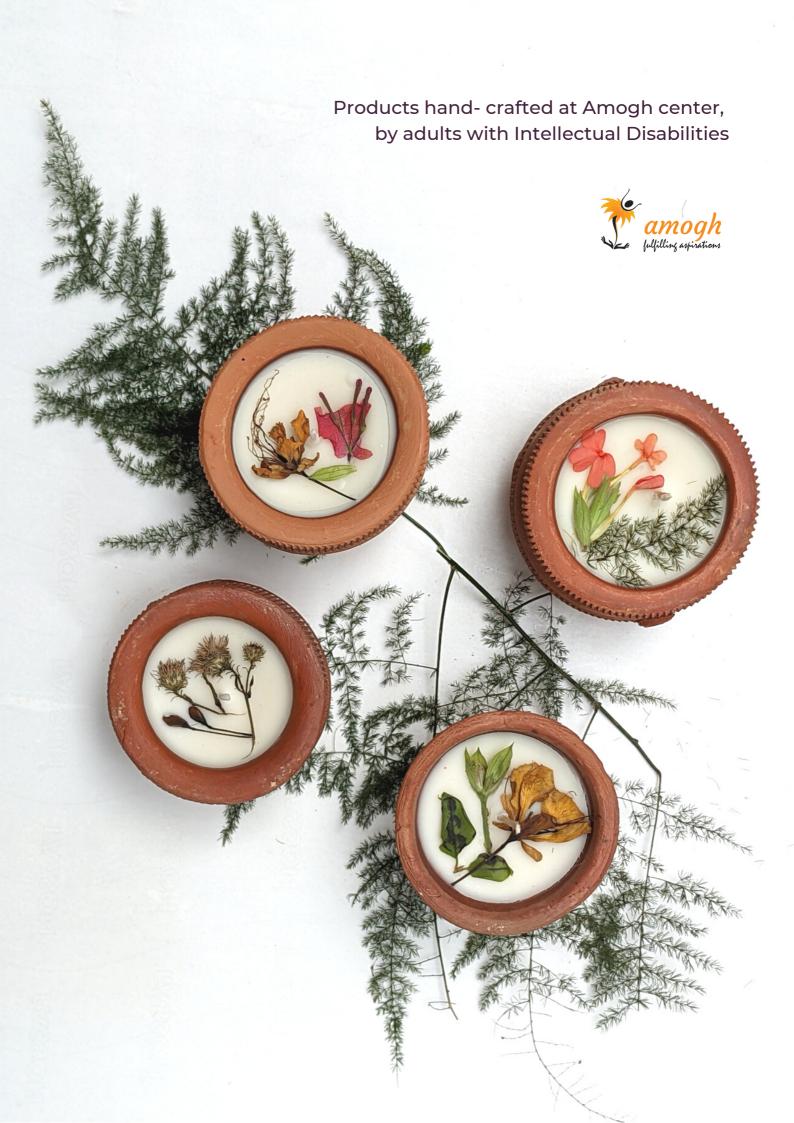

## Candles

## Soy Wax Candles

CONTAINER, SIZE AND SCENT CUSTOMIZABLE ON REQUEST

TERRACOTTA JAR (L)

Made from soy beans, soy wax is naturally bio-degradable. It burns cleaner (without any soot or toxin discharge), and it's slow burning properties make it more cost-effective! Soy wax disperses scent better too! Great for your health, the air and the environment!

SMALL CLAY POT (145G) - RS. 100
MEDIUM CLAY POT (165 G) - RS.120
LARGE CLAY POT (200G) - RS. 150
CLAY CHAI GLASS (150G) - RS. 100
ALUMINIUM TIN (SMALL) (60G) - RS. 100
ALUMINIUM TIN (LARGE) (150G) - RS. 200