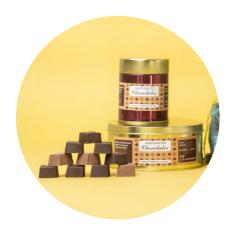

### Chocolates

VARIETIES:
MILK & DARK
PLAIN, CASHEW, ALMOND,
MIXED NUTS, RICE CRISPIES

QUANTITIES AVAILABLE: FROM 5G UPTO 50G

**ROUND TIN (100G)** 

Handmade at our center by the staff and students, these chocolates melt in the mouth. Amogh prepares both milk and dark chocolates toorder, in a variety of shapes and quantities. Available in metal tins or fabric pouches, customizable on request. We bet you can't eat just one!

FABRIC POUCH - 100G (RS.170), 250G (RS,400), 500G (RS. 770)

JARS AND TINS SUBJECT TO STOCK AVAILABILITY. PLEASE CONTACT US FOR MORE DETAILS.