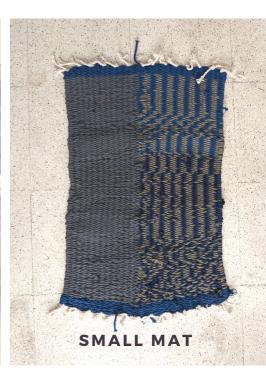

#### **Floor mats**

IN COTTON/JUTE/POLYESTER

As part of our initiative to tackle textile waste pollution, Amogh upcycles sarees into beautiful handwoven floor mats. Good for use as a seating mat/ foot rug/ pet mat.

SMALL MAT (12" X 23") - RS. 170 LARGE MAT (17" X 23") - RS. 225