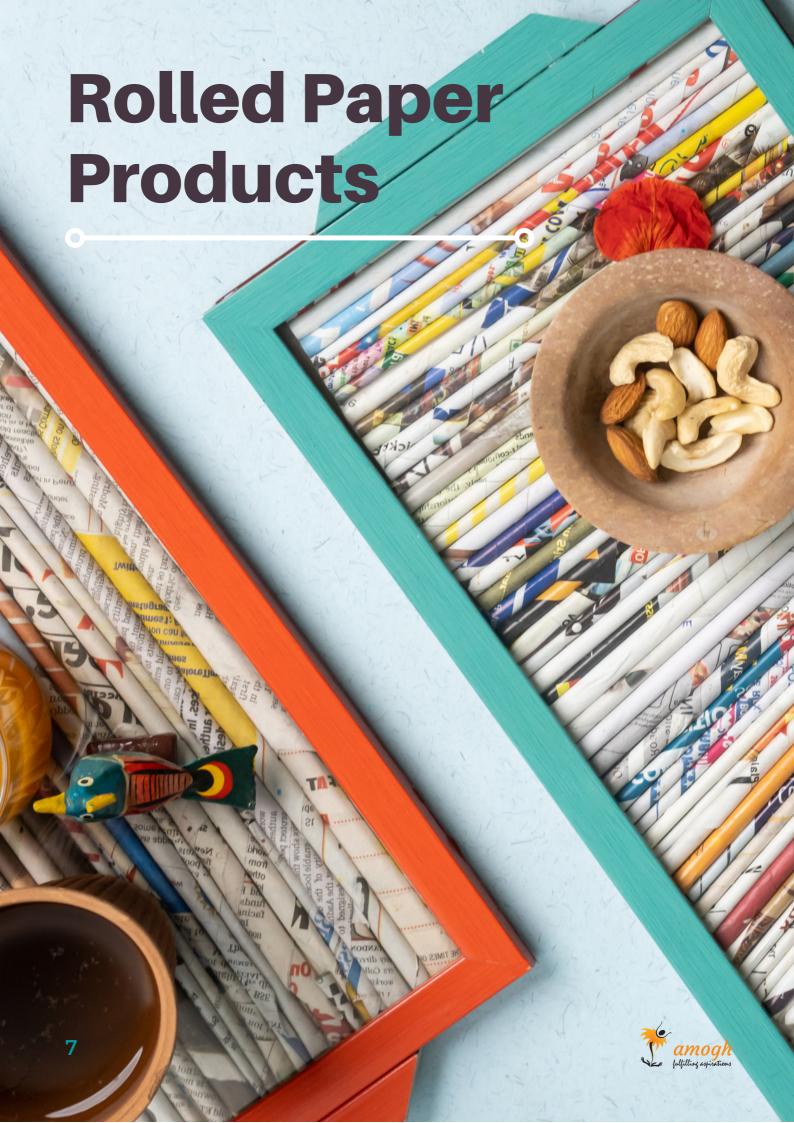

## Serving Trays

#### MADE FROM UPCYCLED NEWSPAPER ROLLS

Whether looking to entertaining guests, or for decor accents, these quirky trays will serve you well! Use them to serve snacks and beverages, or leave it as a storage tray on your coffee table - it is sure to be a conversation starter!

Being an upcycled product, no two piece will ever be the same.

SMALL (6.25" X 9") - RS. 400 MEDIUM (7" X 11.5") - RS. 600 LARGE (7" X 13") - RS. 650