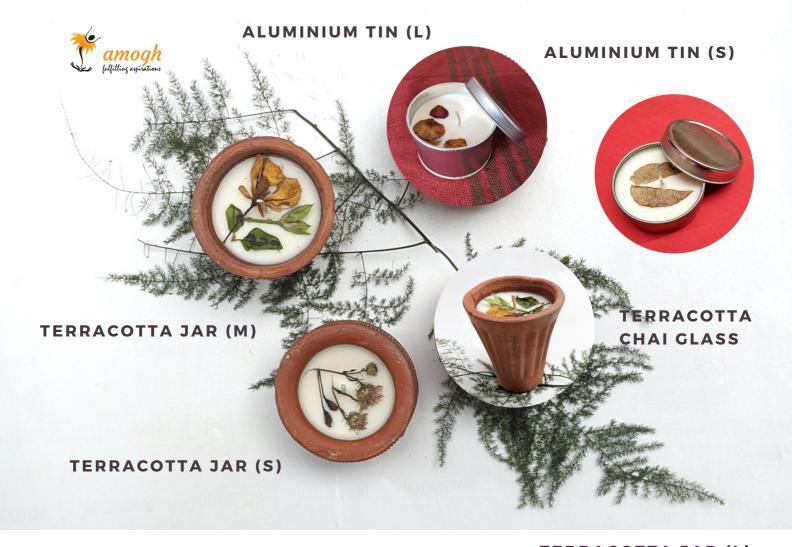

## Soy Wax Candles

CONTAINER, SIZE AND SCENT CUSTOMIZABLE ON REQUEST

TERRACOTTA JAR (L)

Made from soy beans, soy wax is naturally bio-degradable. It burns cleaner (without any soot or toxin discharge), and it's slow burning properties make it more cost-effective! Soy wax disperses scent better too! Great for your health, the air and the environment!

SMALL CLAY POT (145G) - RS. 100
MEDIUM CLAY POT (165 G) - RS.120
LARGE CLAY POT (200G) - RS. 150
CLAY CHAI GLASS (150G) - RS. 100
ALUMINIUM TIN (SMALL) (60G) - RS. 100
ALUMINIUM TIN (LARGE) (150G) - RS. 200