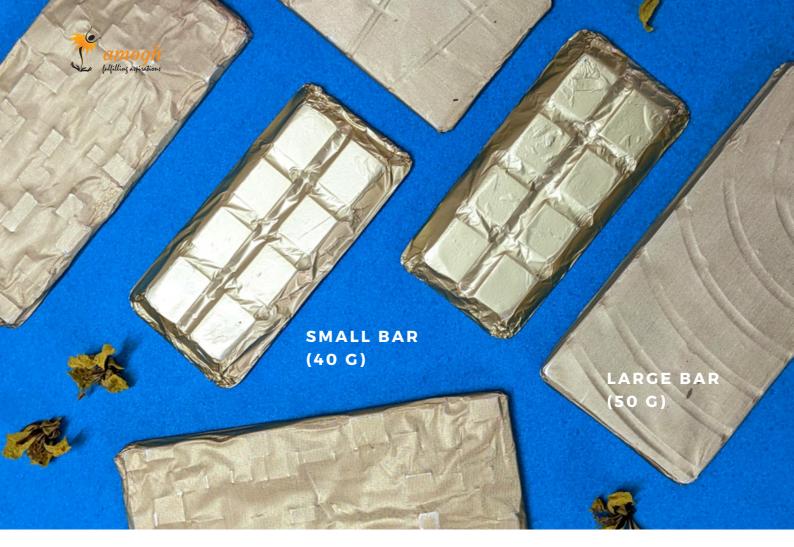

# **Chocolate Bars**

MIXED NUTS, RICE CRISPIES

QUANTITIES AVAILABLE: FROM 5G UPTO 50G

Handmade at our center by the staff and students, these chocolates melt in the mouth. Amogh prepares both milk and dark chocolates to-order, in a variety of shapes and quantities. Available in metal tins or fabric pouches, customizable on request. We bet you can't eat just one!

CHOCOLATE BAR (SMALL) - 40G - RS. 60 CHOCOLATE BAR (LARGE) - 40G - RS. 75