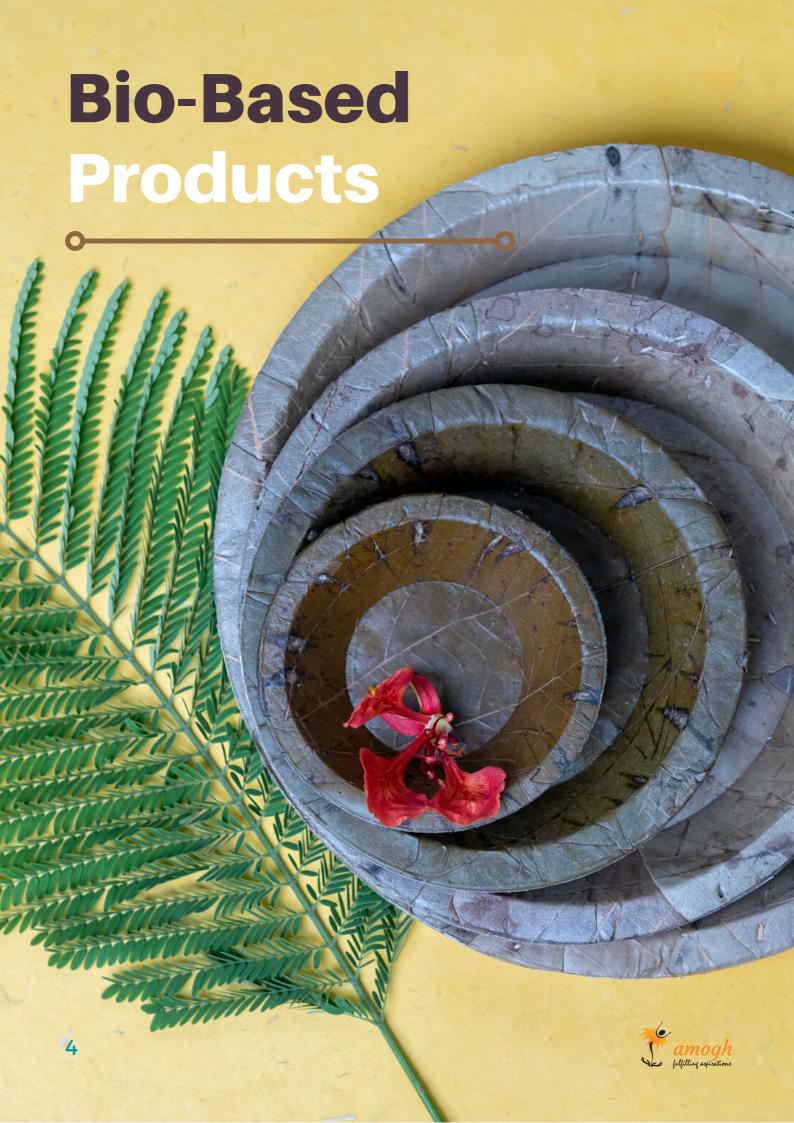

### Leaf cutlery

MADE FROM:
BAUHINIA LEAVES & NEWSPAPER

SIZES AVAILABLE:

6", 8", 10", 12"

Using layers of newspaper topped with Bauhinia leaves, we create single-use crockery that is also eco-friendly.

These bowls and cups are made to be functional while also being easily bio-degradable.

6" BOWL - RS .2 EACH

8" PLATE - RS. 4 EACH

10" PLATE - RS. 6 EACH 12" PLATE - RS. 8 EACH