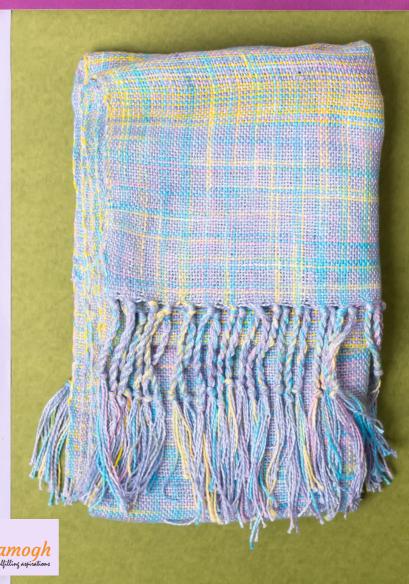

### Handwoven Scarves

ONE FABRIC, MANY DRAPES, AND COMPLETELY UNISEX!

Stripes, checkers, bold or muted colours - there is something for all tastes in our range of soft cotton and woollen shawls and scarves! These look great paired with any outfit - from a formal look to a casual one. Drape them any way you want, and they'll look simply fabulous!

COTTON SCARF - STARTING AT RS. 600 WOOLLEN SCARF - STARTING AT RS. 600