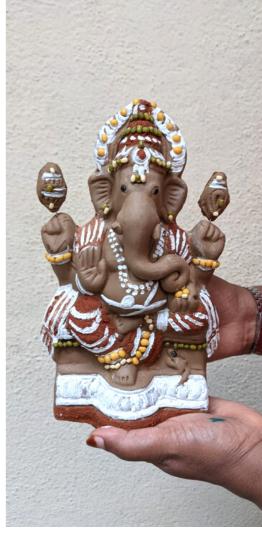

### Eco-Friendly Ganapati Idols

UNBAKED, ECO-FRIENDLY IDOLS

#### REFER/ASK FOR OUR LATEST CATALOG FOR RATES

As our attempt to contribute to the eco-friendly movement, Amogh has been decorating unbaked clay Ganapati idols since 2021 - using natural pigments and coloured pulses. Limited edition and one-of-a-kind, write to us for enquiries!