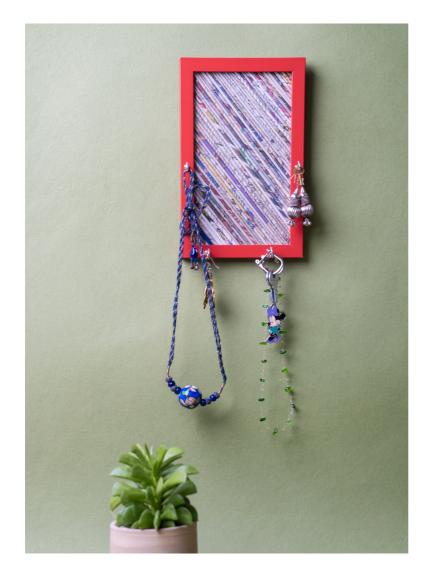

#### Multi-use Holder

MADE FROM UPCYCLED NEWSPAPER ROLLS WALL-MOUNTED ORGANIZER

Lose your keys around the house? Misplace jewellery/ facemasks often? Look no further- our multi-purpose holder has four hooks each, allowing you plenty of space to hang up every important key and accessory you wish to!

eing an upcycled product, no two piece will ever be the same.

AVAILABLE IN LANDSCAPE OR PORTRAIT ORIENTATION SMALL (4.5" X 6.75") - RS. 400