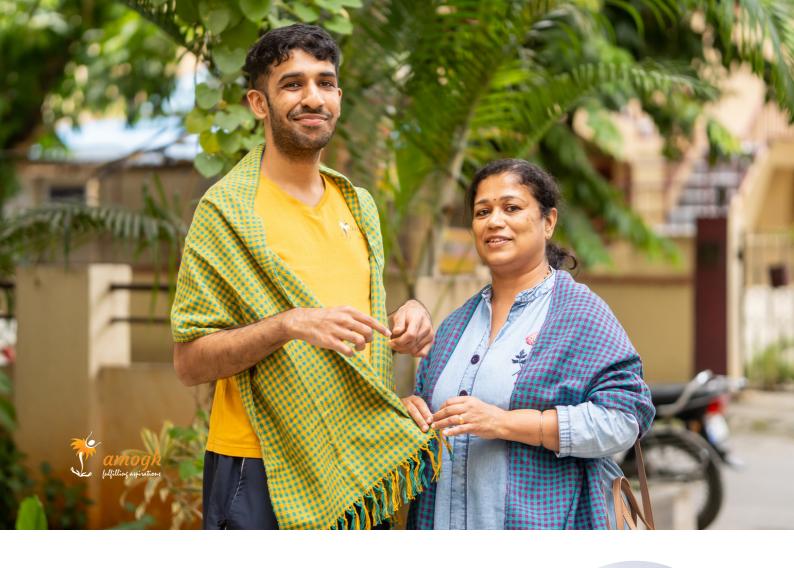

#### Handwoven Shawls

STYLISH, SOFT AND TRULY UNISEX!

Stripes, checkers, bold or muted colours - there is something for all tastes in our range of soft cotton and woollen shawls and scarves! These look great paired with any outfit - from a formal look to a casual one. Drape them any way you want, and they'll look simply fabulous!

COTTON SHAWL - STARTING AT RS. 1000 WOOLLEN SHAWL - STARTING AT RS. 1000