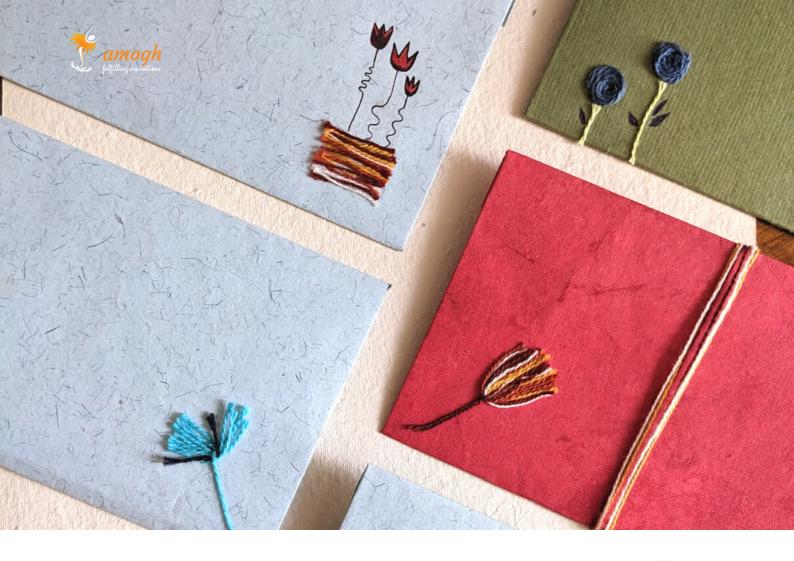

# Gift Envelopes for money

CAN BE MADE TO ORDER

We work with a range of coloured papers and create envelopes in a standard size. Our specially-abled adults decorate each piece by hand, making them unique and beautiful.

These envelopes are perfect to keep handy for gifting.

STANDARD SIZE (3.4" X 6.4")
PRICE - RS.13 (SINGLE) | RS.40 (SET OF 3)

# Gift Envelopes for cards

CAN BE MADE TO ORDER

These handmade paper envelopes are available in a standard size. Embellishments include dried flowers or hand drawn motifs. These work well for gifting, and are great to scribble on a message for your dear ones!

SIZE - 5.25" X 7.27" (A7)

PRICE - RS.14 (SINGLE) | RS.40 (SET OF 3)