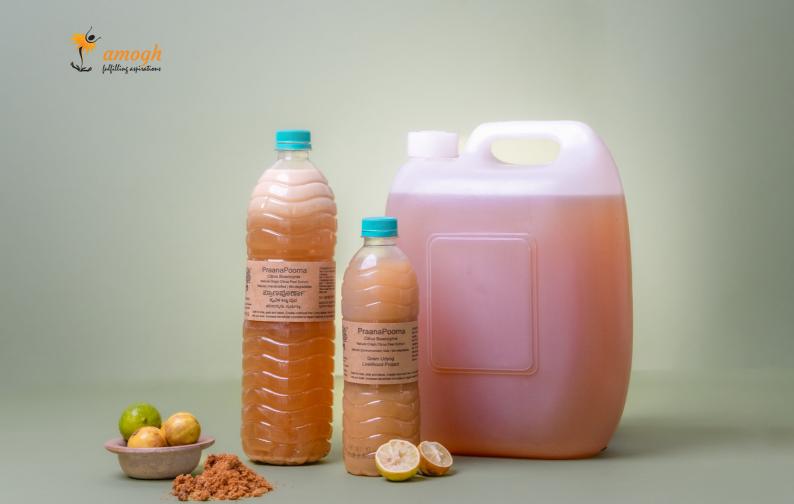

### **Bio Enzymes**

MADE FROM: USED CITRUS PEELS + JAGGERY

**USE AS:** 

FLOOR CLEANER/ TOILET CLEANER

Collecting citrus waste from nearby markets and juice shops, we produce bio enzyme in-house at our center. In this way, we are helping deflect some amount of wet waste from landfills, while also keeping our students engaged!

500ML BOTTLE - RS 30 1L BOTTLE - RS. 60 5L CAN - RS. 300 20L CAN - RS. 1200