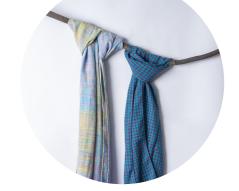

### Handwoven Scarves

ONE FABRIC, MANY DRAPES, AND COMPLETELY UNISEX!

Stripes, checkers, bold or muted colours - there is something for all tastes in our range of soft cotton and woollen shawls and scarves! These look great paired with any outfit - from a formal look to a casual one. Drape them any way you want, and they'll look simply fabulous!

COTTON SCARF - STARTING AT RS. 600 WOOLLEN SCARF - STARTING AT RS. 600