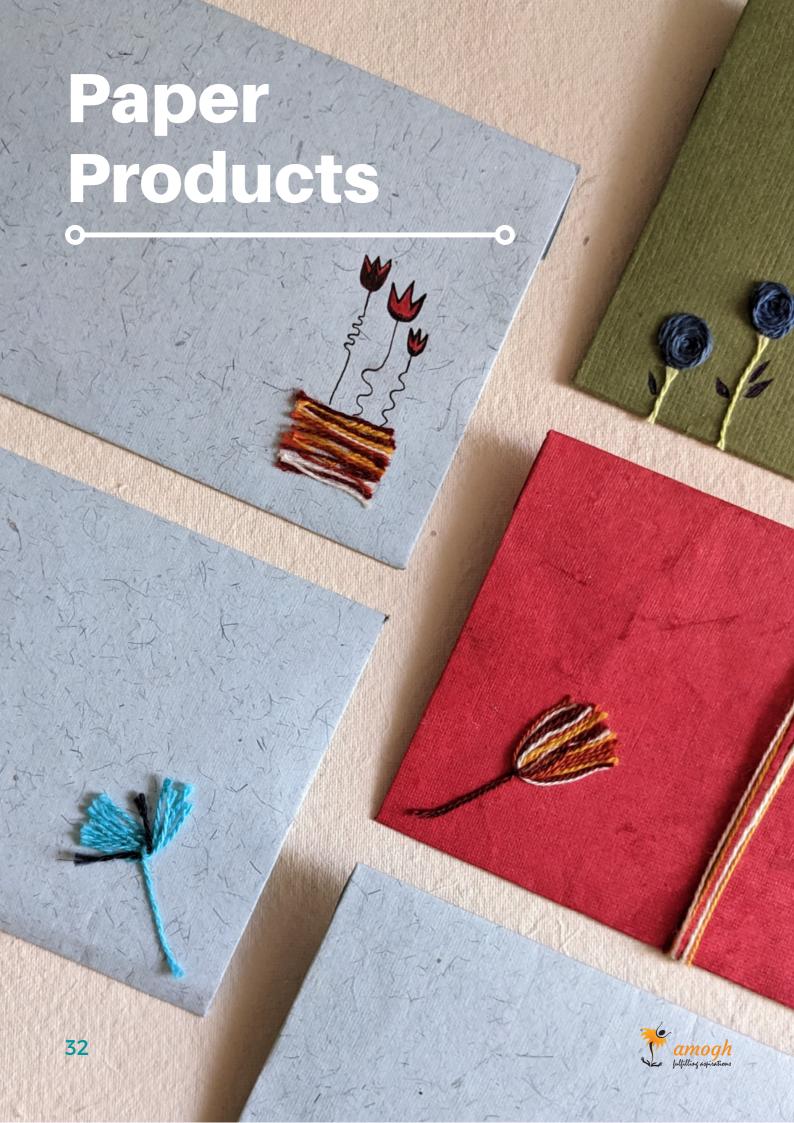

# Gift Envelopes for money

CAN BE MADE TO ORDER

We work with a range of coloured papers and create envelopes in a standard size. Our specially-abled adults decorate each piece by hand, making them unique and beautiful.

These envelopes are perfect to keep handy for gifting.

STANDARD SIZE (3.4" X 6.4")
PRICE - RS.13 (SINGLE) | RS.40 (SET OF 3)

# Gift Envelopes for cards

CAN BE MADE TO ORDER

These handmade paper envelopes are available in a standard size. Embellishments include dried flowers or hand drawn motifs. These work well for gifting, and are great to scribble on a message for your dear ones!

SIZE - 5.25" X 7.27" (A7)

PRICE - RS.14 (SINGLE) | RS.40 (SET OF 3)