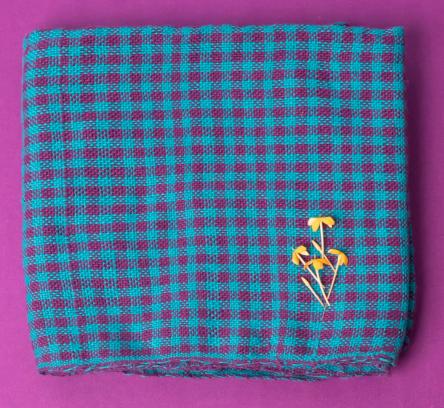

#### Handwoven Shawls

STYLISH, SOFT AND TRULY UNISEX!

Stripes, checkers, bold or muted colours - there is something for all tastes in our range of soft cotton and woollen shawls and scarves! These look great paired with any outfit - from a formal look to a casual one. Drape them any way you want, and they'll look simply fabulous!

COTTON SHAWL - STARTING AT RS. 1000 WOOLLEN SHAWL - STARTING AT RS. 1000