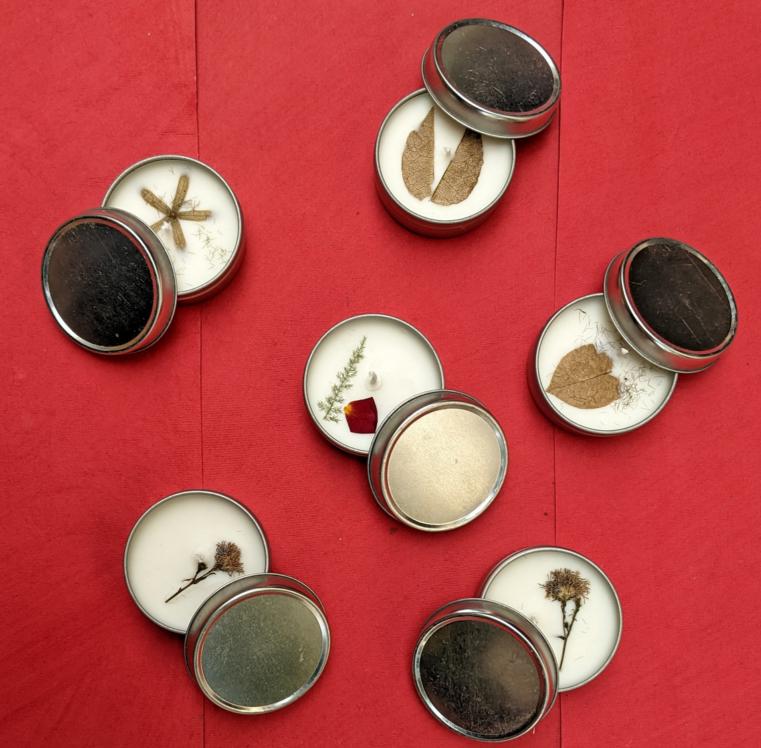

## Soy Wax Candles

CONTAINER, SIZE AND SCENT CUSTOMIZABLE ON REQUEST

TERRACOTTA JAR (L)

Made from soy beans, soy wax is naturally bio-degradable. It burns cleaner (without any soot or toxin discharge), and it's slow burning properties make it more cost-effective! Soy wax disperses scent better too! Great for your health, the air and the environment!

SMALL CLAY POT (145G) - RS. 100
MEDIUM CLAY POT (165 G) - RS.120
LARGE CLAY POT (200G) - RS. 150
CLAY CHAI GLASS (150G) - RS. 100
ALUMINIUM TIN (SMALL) (60G) - RS. 100
ALUMINIUM TIN (LARGE) (150G) - RS. 200