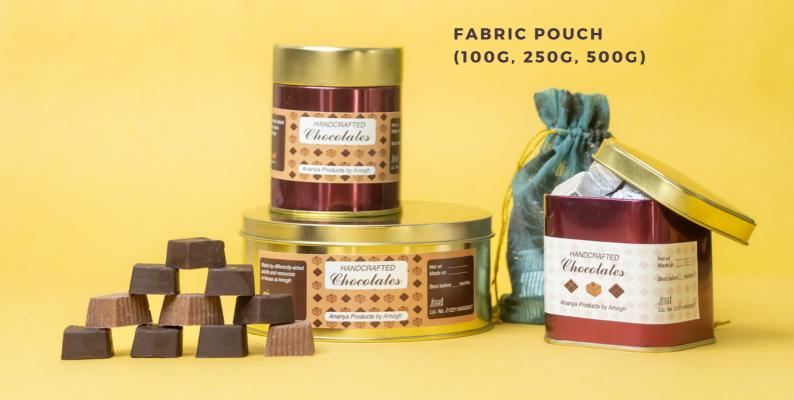

### Chocolates

VARIETIES:
MILK & DARK
PLAIN, CASHEW, ALMOND,
MIXED NUTS, RICE CRISPIES

QUANTITIES AVAILABLE: FROM 5G UPTO 50G

**ROUND TIN (100G)** 

Handmade at our center by the staff and students, these chocolates melt in the mouth. Amogh prepares both milk and dark chocolates toorder, in a variety of shapes and quantities. Available in metal tins or fabric pouches, customizable on request. We bet you can't eat just one!

FABRIC POUCH - 100G (RS.170), 250G (RS,400), 500G (RS. 770)

JARS AND TINS SUBJECT TO STOCK AVAILABILITY. PLEASE CONTACT US FOR MORE DETAILS.