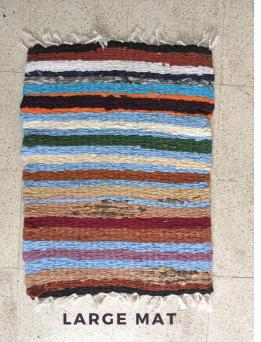

#### **Floor mats**

IN COTTON/JUTE/POLYESTER

As part of our initiative to tackle textile waste pollution, Amogh upcycles sarees into beautiful handwoven floor mats. Good for use as a seating mat/ foot rug/ pet mat.

SMALL MAT (12" X 23") - RS. 170 LARGE MAT (17" X 23") - RS. 225