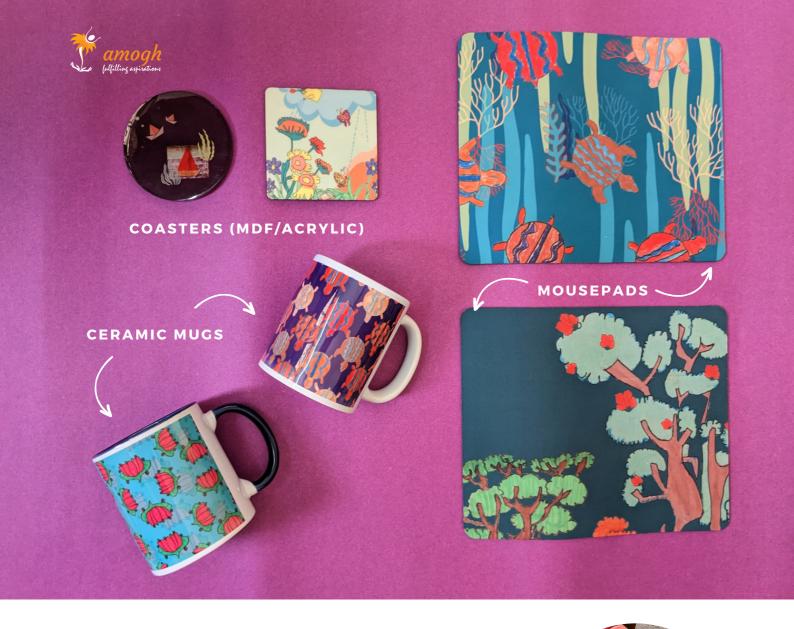

## Printed Art Products

**POP GRIPS | TOTE BAGS** 

THESE PRODUCTS CAN BE CUSTOMIZED
WITH YOUR BRAND LOGO.
ASK FOR OUR ART-BASED PRODUCTS CATALOG.\*

\*PRINT DESIGN OPTIONS & PRICE WILL BE PROVIDED ON REQUEST CUSTOM PRINT DESIGN POSSIBLE FOR AN ADDITIONAL FEE