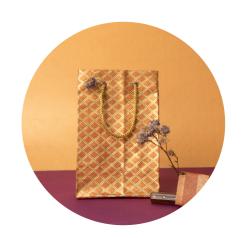

# Saree Paper bags

ALL BAGS MADE TO ORDER SIZE CUSTOMIZABLE ON REQUEST

As part of our goal of upcycling as much as is possible, Amogh produces these beautiful paper bags reinforced with fabric from donated textile and saree waste. The resulting bag is visually pleasing and structurally stronger than a regular paper bag. Perfect for gifting requirements on special occasions!

SIDE HANDLE (SMALL) - RS. 45 SIDE HANDLE (LARGE) - RS.55 WINE BAG - RS. 40 SMALL BAG - RS. 30 MEDIUM BAG - RS. 40 LARGE BAG - RS. 50

23