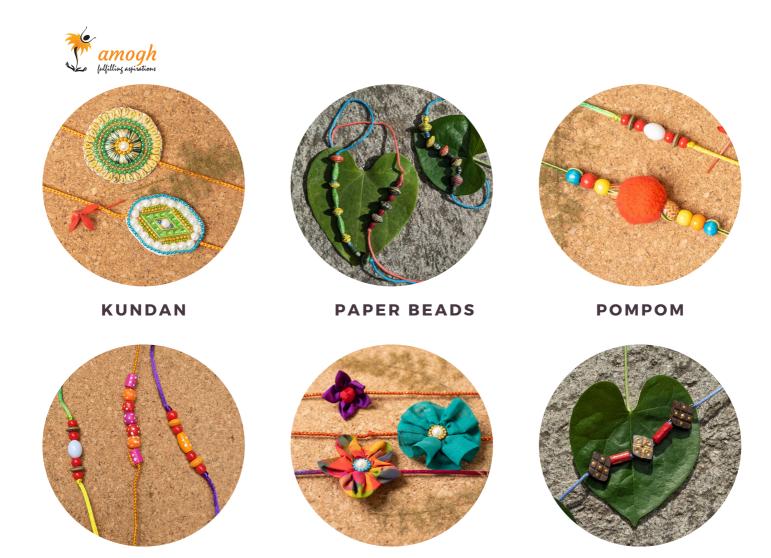

#### Rakhis

**WOODEN BEADS** 

#### **REFER/ASK FOR OUR RAKHI CATALOG FOR LATEST RATES\***

We understand how special the bond between siblings is. And we also understand that no two people have the same taste. Amogh offers a wide range of handcrafted rakhis, made with love by special needs adults at our center. There is definitely something for everyone!