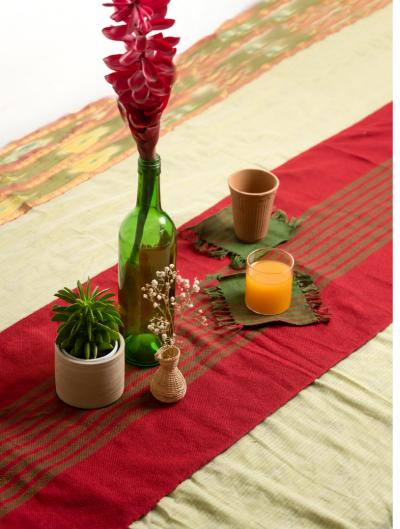

## Table runners

A WELL-SET DINING TABLE
MAKES A MEAL ALL THE BETTER!

Made to order, our table runners can be designed per your needs and preferences. Our students weave these with great passion, and they make great gifts for all occasions!

Can be paired with a set of 4-6 placemats and coasters!

SIZE - 13" X 64" PRICE - RS. 1700