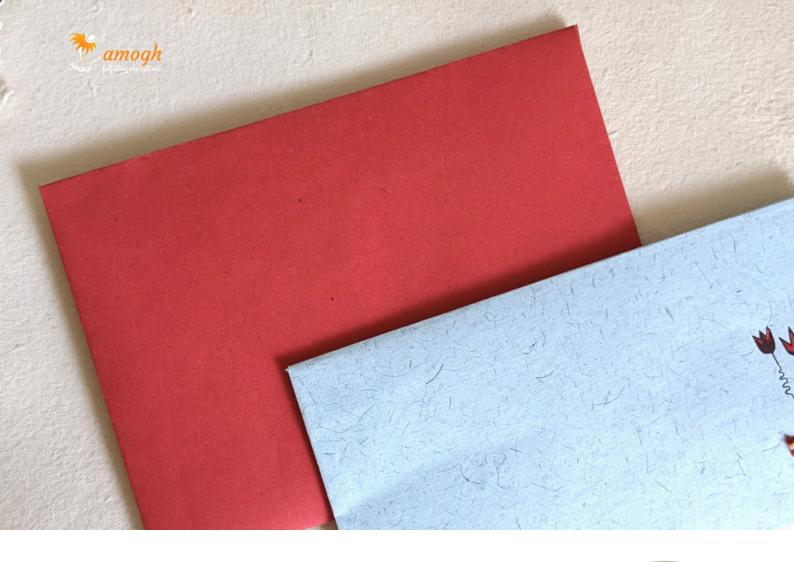

# Gift Envelopes for money

CAN BE MADE TO ORDER

We work with a range of coloured papers and create envelopes in a standard size. Our specially-abled adults decorate each piece by hand, making them unique and beautiful.

These envelopes are perfect to keep handy for gifting.

STANDARD SIZE (3.4" X 6.4")
PRICE - RS.13 (SINGLE) | RS.40 (SET OF 3)