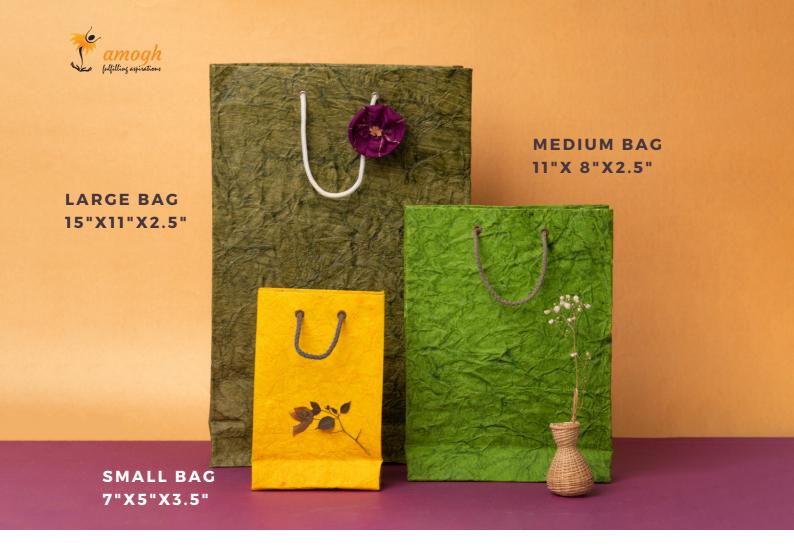

# Crushed Paper bags

Made from handmade paper, these bags are sturdy, bright and great for gifting and goodies! We can custom make these bags in various colours and sizes per your requirement

SMALL BAG - RS. 35 MEDIUM BAG - RS. 45 LARGE BAG - RS. 55

SMALL BAG - RS. 30 MEDIUM BAG - RS. 45 LARGE BAG - RS. 55