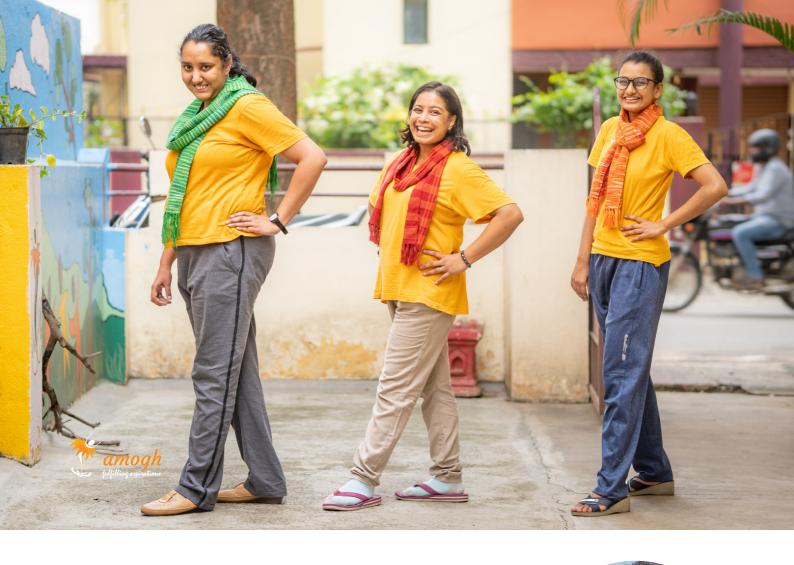

#### Handwoven Shawls

STYLISH, SOFT AND TRULY UNISEX!

Stripes, checkers, bold or muted colours - there is something for all tastes in our range of soft cotton and woollen shawls and scarves! These look great paired with any outfit - from a formal look to a casual one. Drape them any way you want, and they'll look simply fabulous!

COTTON SHAWL - STARTING AT RS. 1000 WOOLLEN SHAWL - STARTING AT RS. 1000

### Handwoven Scarves

ONE FABRIC, MANY DRAPES, AND COMPLETELY UNISEX!

Stripes, checkers, bold or muted colours - there is something for all tastes in our range of soft cotton and woollen shawls and scarves! These look great paired with any outfit - from a formal look to a casual one. Drape them any way you want, and they'll look simply fabulous!

COTTON SCARF - STARTING AT RS. 600 WOOLLEN SCARF - STARTING AT RS. 600