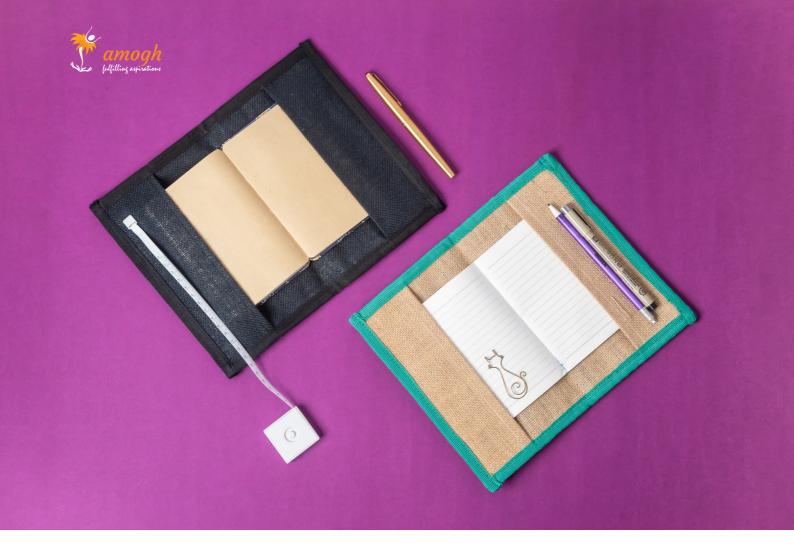

## Journal sleeve

FOR ON-THE-GO NOTETAKING AND JOURNALING!

Made from fabrics handwoven by our students. Whether you keep a diary, journal or travelogue, these handy journal sleeves will keep your book safe, and also make it super trendy! Just slip your book into the sleeve, throw it in a bag and you are ready to go!

SIZE - 8.5" X 10.75" PRICE - RS. 475