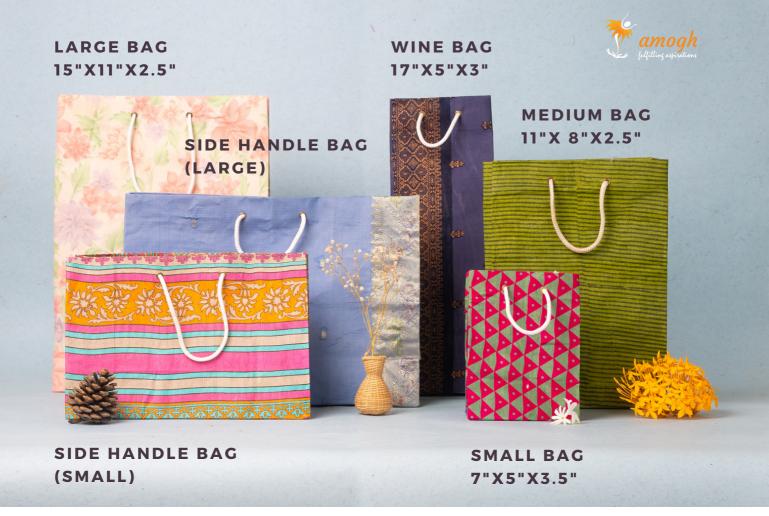

# Saree Paper bags

ALL BAGS MADE TO ORDER SIZE CUSTOMIZABLE ON REQUEST

As part of our goal of upcycling as much as is possible, Amogh produces these beautiful paper bags reinforced with fabric from donated textile and saree waste. The resulting bag is visually pleasing and structurally stronger than a regular paper bag. Perfect for gifting requirements on special occasions!

SIDE HANDLE (SMALL) - RS. 45 SIDE HANDLE (LARGE) - RS.55 WINE BAG - RS. 40 SMALL BAG - RS. 30 MEDIUM BAG - RS. 40 LARGE BAG - RS. 50

23