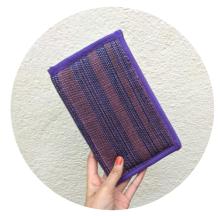

### Travel Wallets

TO HOLD ALL YOUR TRAVEL DOCUMENTS!

Going on a trip? Dont want to forget your important IDs and documents? Amogh's travel wallet is the perfect companion - holds passports, documents and cards, with extra pouches to keep anything else you might need! Made from fabric handwoven by our students.

SIZE - 9.75"X10" PRICE - RS. 600