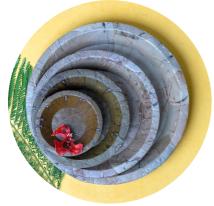

### Leaf cutlery

MADE FROM:
BAUHINIA LEAVES & NEWSPAPER

SIZES AVAILABLE:

6", 8", 10", 12"

Using layers of newspaper topped with Bauhinia leaves, we create single-use crockery that is also eco-friendly.

These bowls and cups are made to be functional while also being easily bio-degradable.

6" BOWL - RS .2 EACH

8" PLATE - RS. 4 EACH

10" PLATE - RS. 6 EACH 12" PLATE - RS. 8 EACH