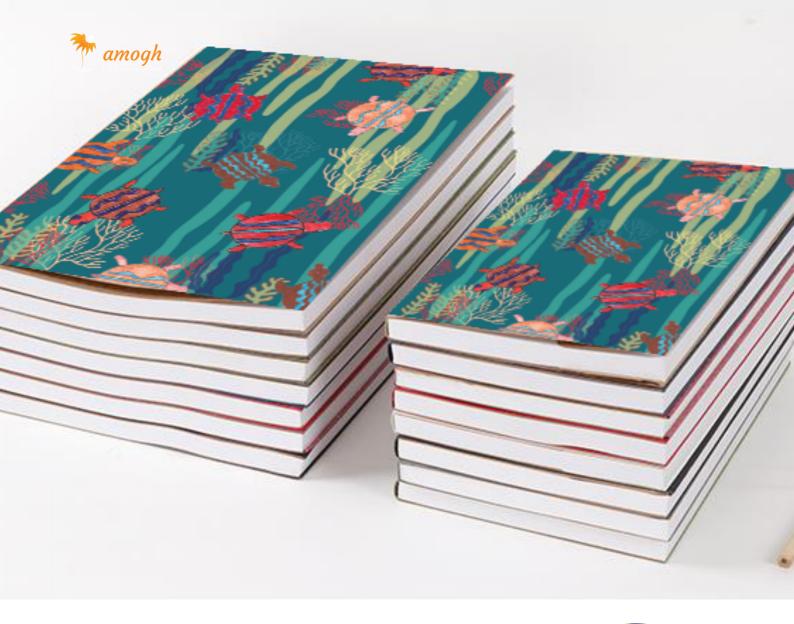

### Art Journals

PRINT DESIGN OPTIONS PROVIDED ON REQUEST

Art as Therapy is practiced at the Amogh center. It teaches our special needs adults to better understand forms, colours and develop ways of personal expression. We develop designs from their artworks, to be printed on various products.

A5 SIZE (70 GSM, 120 PAGES, BLANK) - RS. 170