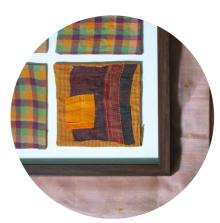

# Fabric Wall Art

#### FRAME SIZE AND COLOUR CUSTOMIZABLE

We take upcycling very seriously, and attempt to re-purpose every part of the textile donations we receive. Working with odd saree offcuts, our students create these delightful, one-of-a-kind art pieces, sure to add some uniqueness to any space!

PRICE STARTING AT RS. 300 CUSTOMIZABLE PER REQUIREMENT