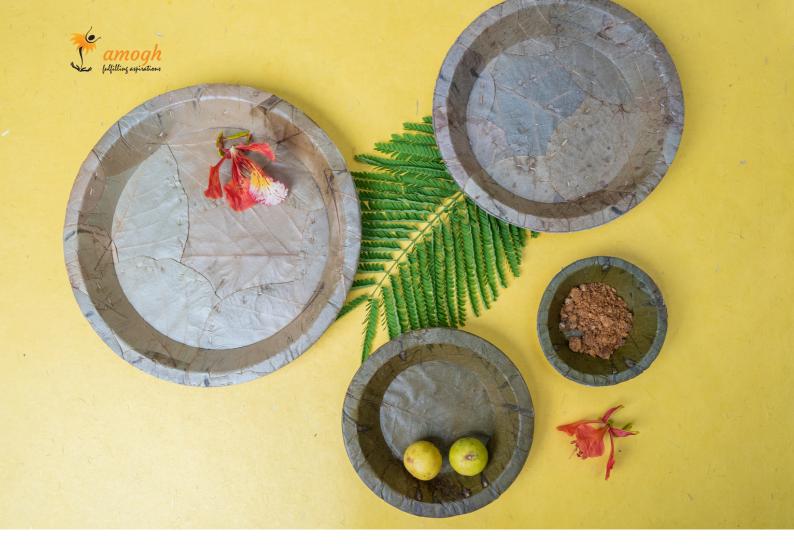

### Leaf cutlery

MADE FROM:
BAUHINIA LEAVES & NEWSPAPER

SIZES AVAILABLE:

6", 8", 10", 12"

Using layers of newspaper topped with Bauhinia leaves, we create single-use crockery that is also eco-friendly.

These bowls and cups are made to be functional while also being easily bio-degradable.

6" BOWL - RS .2 EACH

8" PLATE - RS. 4 EACH

10" PLATE - RS. 6 EACH 12" PLATE - RS. 8 EACH