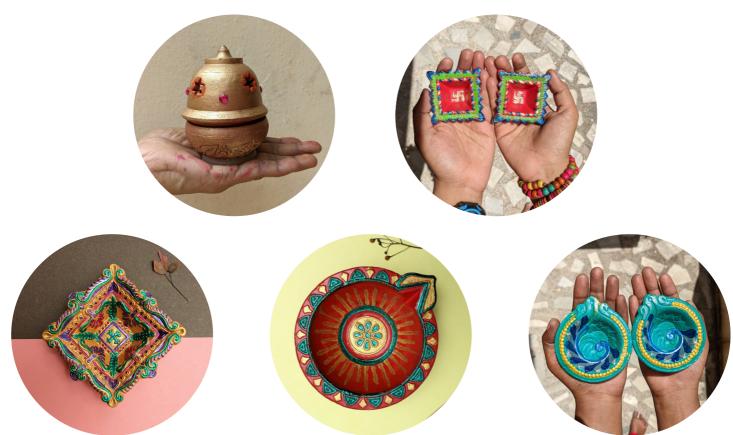

# Hand-Painted Diyas

#### REFER/ASK FOR OUR DIYA CATALOG FOR CURRENT RATES'

Every Diwali, our center is bustling with activity - Guided by our resource team, our students paint various kinds of diyas in vibrant colour combinations. We have new shapes and designs\* to offer every year, and look forward to receiving bulk orders. Write to us for enquiries.

\*DESIGNS MAY VARY BASED ON AVAILABILITY AT THE TIME OF ORDER PLACEMENT PRICES STARTING AT RS. 60