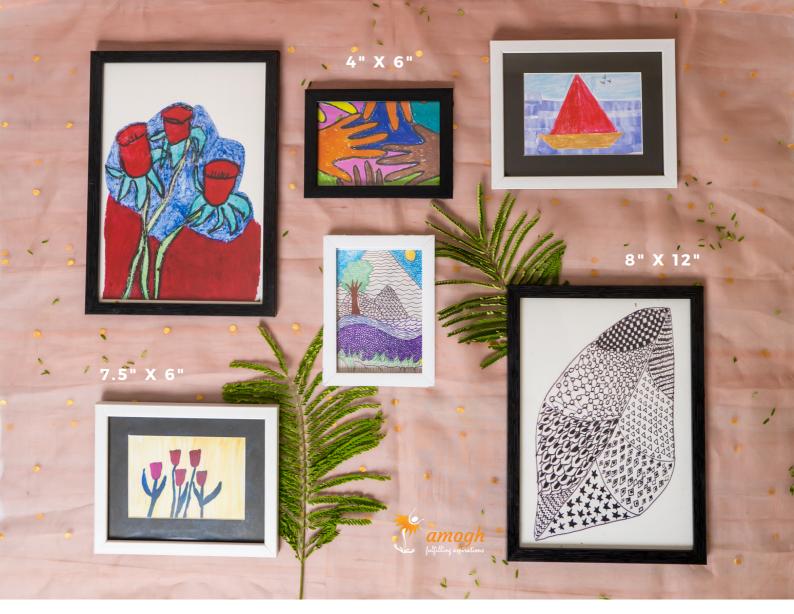

#### **Wall Art**

AVAILABLE IN MULTIPLE SIZES FRAME SIZE CUSTOMIZABLE

Prints of hand-illustrated artwork by our special needs adults, great to brighten up any wall or countertop! Choose from a wide range of available artworks!

#### FRAMED ARTWORK STARTING AT RS.300