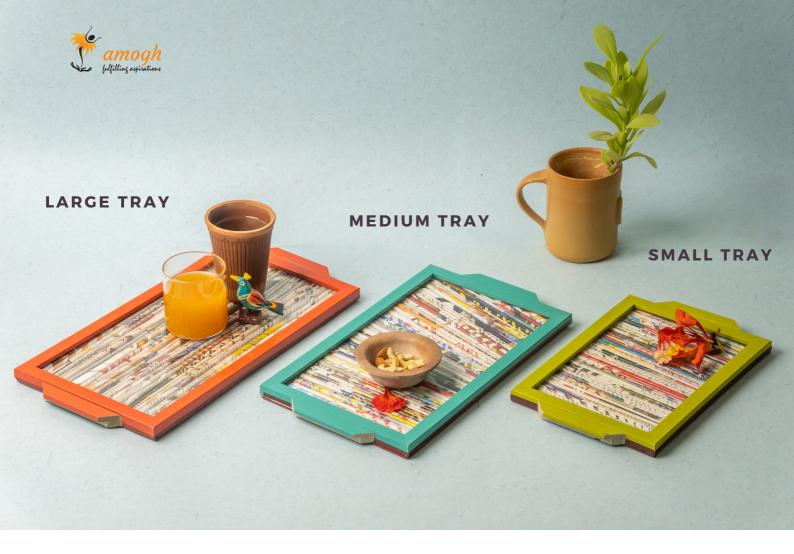

## Serving Trays

#### MADE FROM UPCYCLED NEWSPAPER ROLLS

Whether looking to entertaining guests, or for decor accents, these quirky trays will serve you well! Use them to serve snacks and beverages, or leave it as a storage tray on your coffee table - it is sure to be a conversation starter!

Being an upcycled product, no two piece will ever be the same.

SMALL (6.25" X 9") - RS. 400 MEDIUM (7" X 11.5") - RS. 600 LARGE (7" X 13") - RS. 650