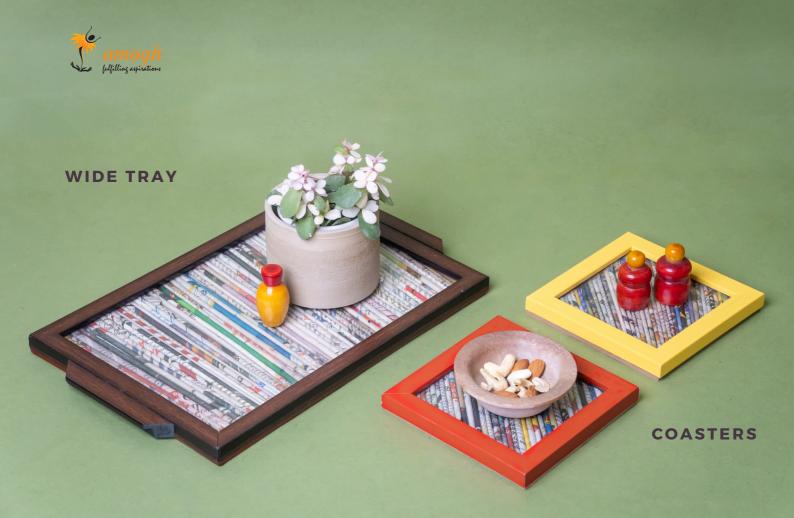

## Coasters & Trays

MADE FROM UPCYCLED NEWSPAPER ROLLS PURCHASE INDIVIDUALLY OR AS A SET

Super handy trays and coasters, made from upcycled newspaper rolls! Being slightly large, these coasters work well to be used on uneven surfaces (yes, like your bed!) too!

Being an upcycled product, no two piece will ever be the same.

COASTER (SINGLE) 4.5" X 4.5" - RS. 250

5" X 5" - RS. 275

WIDE TRAY (7.5" X 11.25") - RS. 650