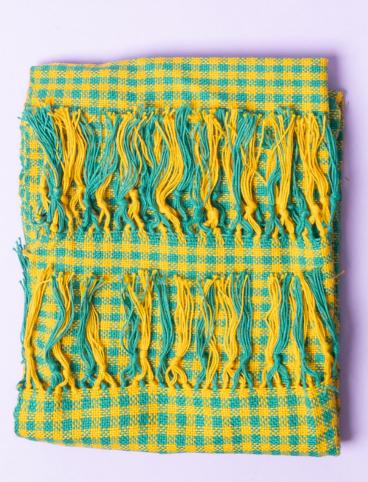

#### Handwoven Shawls

STYLISH, SOFT AND TRULY UNISEX!

Stripes, checkers, bold or muted colours - there is something for all tastes in our range of soft cotton and woollen shawls and scarves! These look great paired with any outfit - from a formal look to a casual one. Drape them any way you want, and they'll look simply fabulous!

COTTON SHAWL - STARTING AT RS. 1000 WOOLLEN SHAWL - STARTING AT RS. 1000