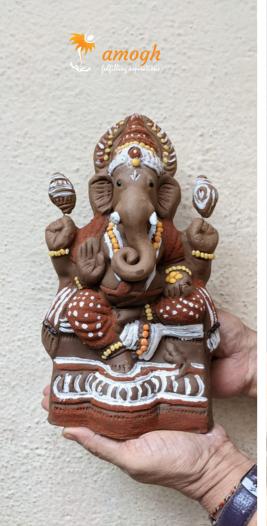

### Eco-Friendly Ganapati Idols

UNBAKED, ECO-FRIENDLY IDOLS

#### REFER/ASK FOR OUR LATEST CATALOG FOR RATES

As our attempt to contribute to the eco-friendly movement, Amogh has been decorating unbaked clay Ganapati idols since 2021 - using natural pigments and coloured pulses. Limited edition and one-of-a-kind, write to us for enquiries!