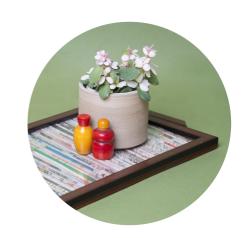

## Serving Trays

#### MADE FROM UPCYCLED NEWSPAPER ROLLS

Whether looking to entertaining guests, or for decor accents, these quirky trays will serve you well! Use them to serve snacks and beverages, or leave it as a storage tray on your coffee table - it is sure to be a conversation starter!

Being an upcycled product, no two piece will ever be the same.

SMALL (6.25" X 9") - RS. 400 MEDIUM (7" X 11.5") - RS. 600 LARGE (7" X 13") - RS. 650