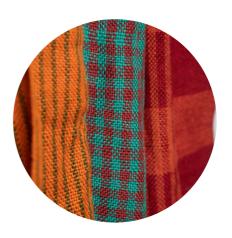

#### Handwoven Shawls

STYLISH, SOFT AND TRULY UNISEX!

Stripes, checkers, bold or muted colours - there is something for all tastes in our range of soft cotton and woollen shawls and scarves! These look great paired with any outfit - from a formal look to a casual one. Drape them any way you want, and they'll look simply fabulous!

COTTON SHAWL - STARTING AT RS. 1000 WOOLLEN SHAWL - STARTING AT RS. 1000