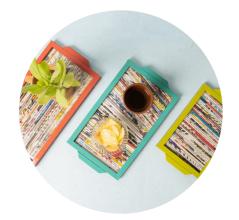

## Serving Trays

#### MADE FROM UPCYCLED NEWSPAPER ROLLS

Whether looking to entertaining guests, or for decor accents, these quirky trays will serve you well! Use them to serve snacks and beverages, or leave it as a storage tray on your coffee table - it is sure to be a conversation starter!

Being an upcycled product, no two piece will ever be the same.

SMALL (6.25" X 9") - RS. 400 MEDIUM (7" X 11.5") - RS. 600 LARGE (7" X 13") - RS. 650