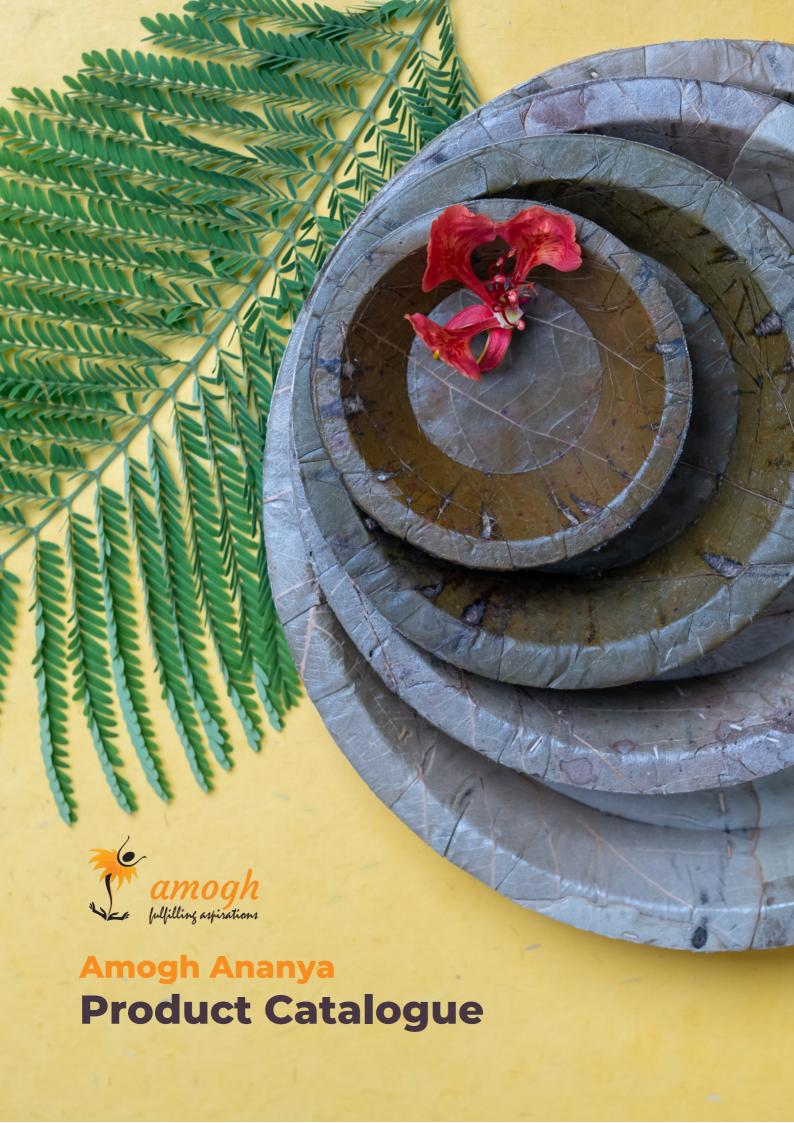

### Leaf cutlery

MADE FROM:
BAUHINIA LEAVES & NEWSPAPER

SIZES AVAILABLE:

6", 8", 10", 12"

Using layers of newspaper topped with Bauhinia leaves, we create single-use crockery that is also eco-friendly.

These bowls and cups are made to be functional while also being easily bio-degradable.

6" BOWL - RS .2 EACH

8" PLATE - RS. 4 EACH

10" PLATE - RS. 6 EACH 12" PLATE - RS. 8 EACH