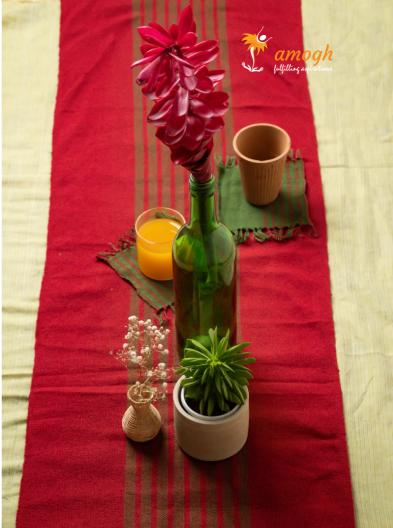

## Table runners

A WELL-SET DINING TABLE
MAKES A MEAL ALL THE BETTER!

Made to order, our table runners can be designed per your needs and preferences. Our students weave these with great passion, and they make great gifts for all occasions!

Can be paired with a set of 4-6 placemats and coasters!

SIZE - 13" X 64" PRICE - RS. 1700