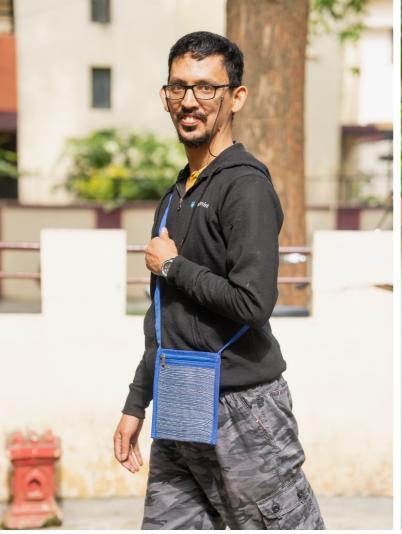

### Sling bags

THAT CAN CARRY ALL THE ESSENTIALS.

Going for a walk? Running some errands? Our sling bags are just the right size to accommodate your wallet, keys, mask and other essentials. Made from fabric handwoven by our students.

SIZE - 6.75"X8" PRICE - RS. 475