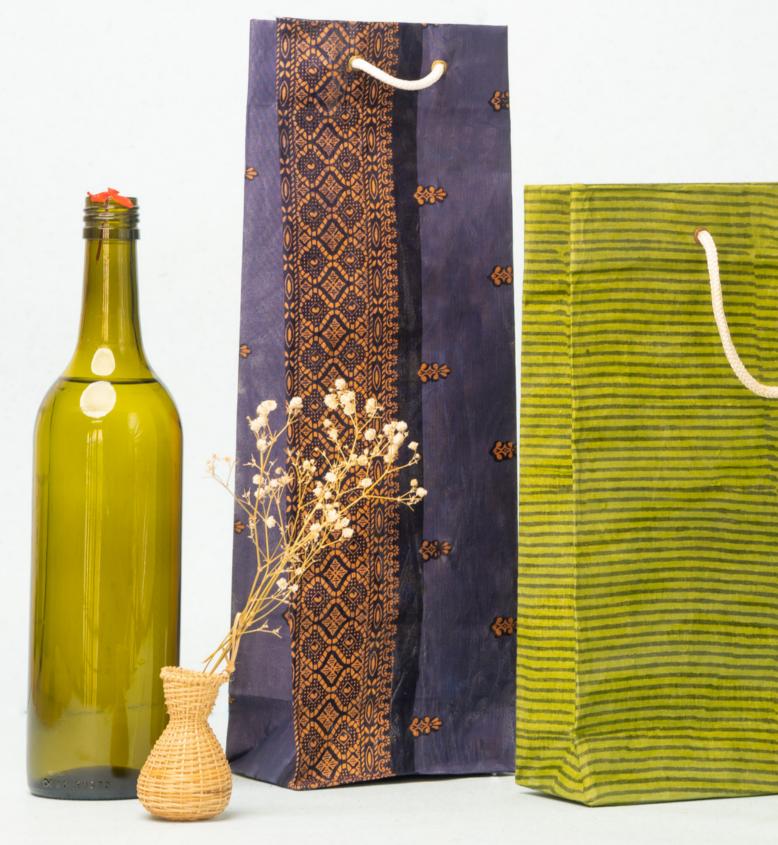

# Saree Paper bags

ALL BAGS MADE TO ORDER SIZE CUSTOMIZABLE ON REQUEST

As part of our goal of upcycling as much as is possible, Amogh produces these beautiful paper bags reinforced with fabric from donated textile and saree waste. The resulting bag is visually pleasing and structurally stronger than a regular paper bag. Perfect for gifting requirements on special occasions!

SIDE HANDLE (SMALL) - RS. 45 SIDE HANDLE (LARGE) - RS.55 WINE BAG - RS. 40 SMALL BAG - RS. 30 MEDIUM BAG - RS. 40 LARGE BAG - RS. 50

23