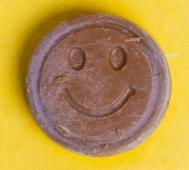

### Chocolates

VARIETIES:
MILK & DARK
PLAIN, CASHEW, ALMOND,
MIXED NUTS, RICE CRISPIES

QUANTITIES AVAILABLE: FROM 5G UPTO 50G

**ROUND TIN (100G)** 

Handmade at our center by the staff and students, these chocolates melt in the mouth. Amogh prepares both milk and dark chocolates toorder, in a variety of shapes and quantities. Available in metal tins or fabric pouches, customizable on request. We bet you can't eat just one!

FABRIC POUCH - 100G (RS.170), 250G (RS,400), 500G (RS. 770)

JARS AND TINS SUBJECT TO STOCK AVAILABILITY. PLEASE CONTACT US FOR MORE DETAILS.